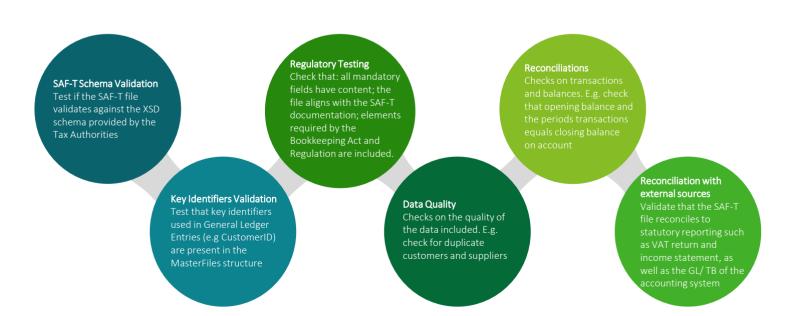

The testing program consists of automatic and qualitative tests specially built to check SAF-T files.

The delivery is divided in two steps. The first step is to validate the SAF-T file itself and its content. The second step is to reconcile the SAF-T file with external sources such as the general ledger/ trial balance of the accounting system, the filed VAT returns, and / or the Income statement of the corporate income tax return.